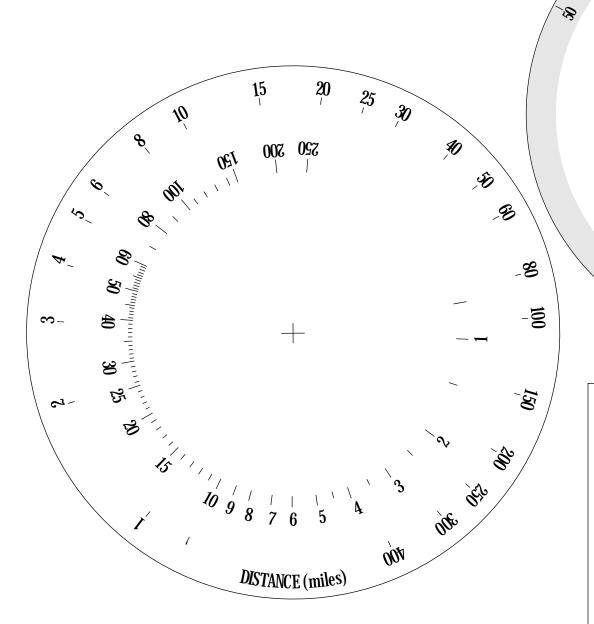

## ETA CALCULATOR v1.0 FOR WARBIRDS 2.0

Based on a Slide Rule Calculator by J.S. Agustoni

MaxØverlays - 12/3/97 Bob Heffner - xam@access.mountain.net

Measure distance with MaxØverlays Flight Plotter
Match DISTANCE (outer dial)
with SPEED (inner dial)
and read Estimated Time of Arrival
in TIME Window

Measure distance on the map with the MaxØverlays Flight Plotter http://www.fairmont.wvnet.edu/www/webteam/bob/overlays/overlays.html

Based on a Slide Rule Calculator by J.S. Agustoni

MaxØverlays - 12/3/97 Bob Heffner - xam@access.mountain.net