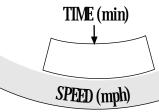

## ETA CALCULATOR v1.0 FOR WARBIRDS 2.0

Based on a Slide Rule Calculator by J.S. Agustoni

MaxØverlays - 12/3/97 Bob Heffner - xam@access.mountain.net

Measure distance with MaxØverlays Flight Plotter
Match DISTANCE (outer dial)
with SPEED (inner dial)
and read Estimated Time of Arrival
in TIME Window